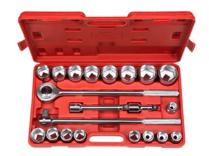

## 21-pc. 3/4 in. Drive Jumbo Socket Set (Metric)

PRODUCTS > SOCKETS AND RATCHETS > SOCKETS - TOOL KITS

## Specifications:

- Drop forged, heat treated carbon steel construction
- Corrosion-resistant chrome plated finish
- Tapered-end, 6-point sockets with notched drive end lock onto ratchets and extensions
- Ratchet handle and breaker bar with socket-retaining drive tang and non-slip, knurled handle grip

## Contents:

- 1-pc. 3/4 in. Drive 19-1/2 in. Ratchet Handle
- 1-pc. 3/4 in. Drive 18 in. Flex Breaker Bar
- 2-pc. 3/4 in. Drive Extension Bars: 4 in., 8 in.
- 17-pc. 3/4 in. Drive 6-Point Sockets (Metric): 19, 22, 24, 26, 27, 28, 30, 32, 34, 36, 38, 41, 42, 45, 46, 48, 50mm
- Complete with Carry Case