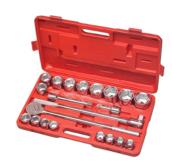

## 21-pc. 3/4 in. Drive Jumbo Socket Set (Metric)

PRODUCTS > SOCKETS AND RATCHETS > SOCKETS - TOOL KITS

## Specifications:

- Drop forged, heat treated carbon steel construction
- Corrosion-resistant chrome plated finish
- Tapered-end, 6-point sockets with notched drive end lock onto ratchets and extensions
- Ratchet handle and breaker bar with socket-retaining drive tang and non-slip, knurled handle grip

## Contents:

- 1-pc. 3/4 in. Drive 19-1/2 in. Ratchet Handle
- 1-pc. 3/4 in. Drive 18 in. Flex Breaker Bar
- 2-pc. 3/4 in. Drive Extension Bars: 4 in., 8 in.
- 17-pc. 3/4 in. Drive 6-Point Sockets (Metric): 19, 22, 24, 26, 27, 28, 30, 32, 34, 36, 38, 41, 42, 45, 46, 48, 50mm
- Complete with Carry Case