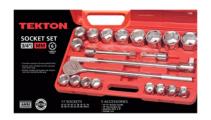

## 21-pc. 3/4 in. Drive Jumbo Socket Set (Metric)

PRODUCTS > SOCKETS AND RATCHETS > SOCKETS - TOOL KITS

## Specifications:

- Drop forged, heat treated carbon steel construction
- Corrosion-resistant chrome plated finish
- Tapered-end, 6-point sockets with notched drive end lock onto ratchets and extensions
- Ratchet handle and breaker bar with socket-retaining drive tang and non-slip, knurled handle grip

## Contents:

- 1-pc. 3/4 in. Drive 19-1/2 in. Ratchet Handle
- 1-pc. 3/4 in. Drive 18 in. Flex Breaker Bar
- 2-pc. 3/4 in. Drive Extension Bars: 4 in., 8 in.
- 17-pc. 3/4 in. Drive 6-Point Sockets (Metric): 19, 22, 24, 26, 27, 28, 30, 32, 34, 36, 38, 41, 42, 45, 46, 48, 50mm
- Complete with Carry Case