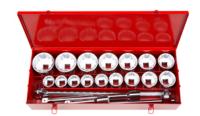

## 21-pc. 1 in. Drive Jumbo Socket Set (Inch)

PRODUCTS > SOCKETS AND RATCHETS > SOCKETS - TOOL KITS

## Specifications:

- Drop forged, heat treated carbon steel construction
- Corrosion-resistant chrome plated finish
- Tapered-end, 12-point sockets with lock-on notched drive end
- 43-tooth, knurled-grip ratchet handle with lock-on drive tang

## Contents:

- 1-pc. 1 in. Drive 25 in. Ratchet Handle
- 1-pc. 1 in. Drive 22 in. Sliding T-Head Breaker Bar
- 1-pc. 1 in. Drive 8 in. Extension Bar
- 1-pc. 1 in. Drive 18 in. Extension Bar
- 16-pc. 1 in. Drive 12-Point Sockets (Inch): 1-5/8, 1-11/16, 1-3/4, 1-13/16, 1-7/8, 2, 2-1/8, 2-3/16, 2-1/4, 2-3/8, 2-1/2, 2-5/8, 2-3/4, 2-15/16, 3, 3-1/8 in.
- 1-pc. Steel Carry Case