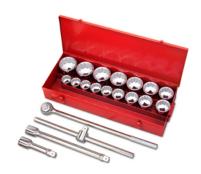

## 21-pc. 1 in. Drive Jumbo Socket Set (Inch)

PRODUCTS > SOCKETS AND RATCHETS > SOCKETS - TOOL KITS

## Specifications:

- Drop forged, heat treated carbon steel construction
- Corrosion-resistant chrome plated finish
- Tapered-end, 12-point sockets with lock-on notched drive end
- 43-tooth, knurled-grip ratchet handle with lock-on drive tang

## Contents:

- 1-pc. 1 in. Drive 25 in. Ratchet Handle
- 1-pc. 1 in. Drive 22 in. Sliding T-Head Breaker Bar
- 1-pc. 1 in. Drive 8 in. Extension Bar
- 1-pc. 1 in. Drive 18 in. Extension Bar
- 16-pc. 1 in. Drive 12-Point Sockets (Inch): 1-5/8, 1-11/16, 1-3/4, 1-13/16, 1-7/8, 2, 2-1/8, 2-3/16, 2-1/4, 2-3/8, 2-1/2, 2-5/8, 2-3/4, 2-15/16, 3, 3-1/8 in.
- 1-pc. Steel Carry Case