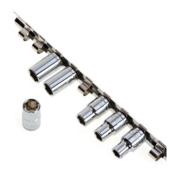

## 3-pc. 1/4 in., 3/8 in., 1/2 in. Drive Socket Holder Set PRODUCTS > TOOL ORGANIZATION AND STORAGE > SOCKET HOLDERS

Conveniently hold and organize 1/4, 3/8, and 1/2 in. drive sockets using the TEKTON Socket Holder Set. The versatile design allows holder to be used in multiple ways: transported to job site, placed in a tool box or drawer, or mounted to a wall. Each socket holder can hold 16 sockets. Constructed from nickel plated steel with spring-steel socket clips that are easy to set in place and securely hold onto sockets.

## Contents:

- 1-pc. 16 1/4 in. drive sockets holder
- 1-pc. 16 3/8 in. drive sockets holder
- 1-pc. 16 1/2 in. drive sockets holder