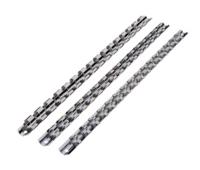

## 3-pc. 1/4 in., 3/8 in., 1/2 in. Drive Socket Holder Set PRODUCTS > TOOL ORGANIZATION AND STORAGE > SOCKET HOLDERS

Conveniently hold and organize 1/4, 3/8, and 1/2 in. drive sockets using the TEKTON Socket Holder Set. The versatile design allows holder to be used in multiple ways: transported to job site, placed in a tool box or drawer, or mounted to a wall. Each socket holder can hold 16 sockets. Constructed from nickel plated steel with spring-steel socket clips that are easy to set in place and securely hold onto sockets.

## Specifications:

- Nickel plated steel construction with spring-steel socket clips
- Each rail hold 16 sockets
- Carry in tool box or mount to wall or workbench