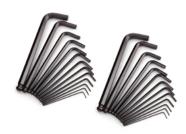

## Contents:

- 13-pc. Long arm hex key wrenches (Inch): 3/64, 1/16, 5/64, 3/32, 7/64, 1/8, 9/64, 5/32, 3/16, 7/32, 1/4, 5/16, 3/8 in.
- 13-pc. Long arm hex key wrenches (Metric): 1.27, 1.5, 2, 2.5, 3, 3.5, 4, 4.5, 5, 5.5, 6, 8, 10mm