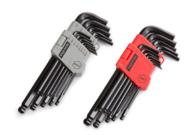

## 26-pc. Long Arm Ball Hex Key Wrench Set (Inch/Metric)

PRODUCTS > WRENCHES > WRENCHES - HEX KEYS

The ball end design of the TEKTON 26-pc. Long Arm Ball Hex Key Wrench Set allows up to a 25-degree entry angle so you can easily reach around obstructions. It features the most common Inch and Metric hex wrench sizes to remove and install most socket cap screws found in cars, furniture, equipment, and more. The versatile long arm/short arm design offers extra reach on one end, and extra leverage on the other. Made from heat treated chrome vanadium steel, these wrenches will deliver years of consistent performance. Precisely-sized ends are chamfered to slide easily into fastener, reducing wear on the wrench and damage to fastener head. The unique hinged storage case opens flat, making it easier to get wrenches in and out, and is color coded so you always know which set to choose.

## Specifications:

- Heat treated chrome vanadium steel with black-oxide finish
- Precisely-sized, chamfered ends insert smoothly into fastener head, reducing wear
- Color-coded housing for instant measurement identification
- Hinged case opens flat, making it easier to get wrenches in and out
- High visibility sizes marked on case for fast size selection
- Long arm wrenches provide extra reach and greater torque
- Ball hex ends allow up to a 25-degree entry angle to reach around obstructions