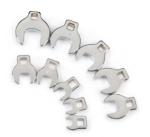

## Contents:

- 10-pc. 3/8 in. drive crowfoot wrenches (inch): 3/8, 7/16, 1/2, 9/16, 5/8, 11/16, 3/4, 13/16, 7/8, 1 in.
- Complete with metal storage rail