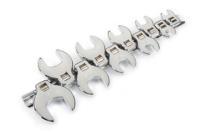

## Contents:

- 10-pc. 3/8 in. drive crowfoot wrenches (inch): 3/8, 7/16, 1/2, 9/16, 5/8, 11/16, 3/4, 13/16, 7/8, 1 in.
- Complete with metal storage rail