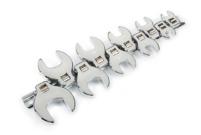

## 10-pc. 3/8 in. Drive Crowfoot Wrench Set (Metric)

PRODUCTS > WRENCHES > WRENCHES - SPECIALTY

Extend your reach with the TEKTON 10-pc. 3/8 in. Drive Crowfoot Wrench Set (Metric). These handy problem solvers give you more options when you are trying to get at fasteners in tight, awkward spaces. With every common size from 10 mm to 24 mm, they are ready for use with your 3/8 in. drive ratchet, extension, or torque wrench. A metal storage rail keeps them neatly organized. Made from high quality forged and hardened steel, wrenches feature a tough chrome-plated finish that resists rust and corrosion.

## Contents:

- 10-pc. 3/8 in. drive crowfoot wrenches (metric): 10, 11, 13, 14, 15, 17, 19, 21, 22, 24 mm
- Complete with metal storage rail