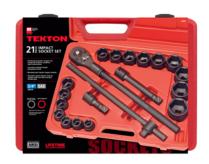

## 21-pc. 3/4 in. Drive Impact Socket Set (3/4-2 in.)

PRODUCTS > SOCKETS AND RATCHETS > SOCKETS - IMPACT SETS

From trucks and tractors to heavy equipment and large machinery, big service and repair jobs need the TEKTON 21-pc. 3/4 in. Drive Impact Socket Set, with a range of sizes from 3/4 inch to 2 inch. Whether you drive them with an impact wrench or by hand, these premium chrome vanadium sockets deliver superior performance. To prevent stripping or round-off under high stress, they feature a 6-point, high-torque design that contacts and grips the stronger flat sides of nut or bolt head, not the weaker corners. Extra large, high-contrast size markings are permanently laser etched onto each socket, making size selection quick and easy, even in low light. The 18 inch, 24-tooth quick-release ratchet, with non-slip knurled handle, locks onto sockets so they won't stick to fastener or fall off. To loosen frozen fasteners, grab the 18 inch breaker bar. Its sliding T head can be positioned at any point for maximum two-handed leverage. All parts are protected by a durable, corrosion-resistant black phosphate finish, and store in a heavy duty carry case.

## Contents:

- 16-pc. 3/4 in. drive impact sockets (inch): 3/4, 7/8, 15/16, 1, 1-1/16, 1-1/8, 1-3/16, 1-1/4, 1-5/16, 1-3/8, 1-7/16, 1-1/2, 1-5/8, 1-3/4, 1-7/8, 2 in.
- 1-pc. 3/4 in. drive 18 in. ratchet handle
- 1-pc. 3/4 in. drive 18 in. sliding T-head breaker bar
- 2-pc. 3/4 in. drive extensions: 4 in. and 8 in.
- 1-pc. Storage case