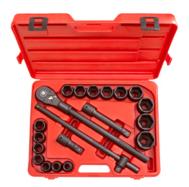

## 21-pc. 3/4 in. Drive Impact Socket Set (3/4-2 in.)

PRODUCTS > SOCKETS AND RATCHETS > SOCKETS - IMPACT SETS

From trucks and tractors to heavy equipment and large machinery, big service and repair jobs need the TEKTON 21-pc. 3/4 in. Drive Impact Socket Set, with a range of sizes from 3/4 inch to 2 inch. Whether you drive them with an impact wrench or by hand, these premium chrome vanadium sockets deliver superior performance. To prevent stripping or round-off under high stress, they feature a 6-point, high-torque design that contacts and grips the stronger flat sides of nut or bolt head, not the weaker corners. Extra large, high-contrast size markings are permanently laser etched onto each socket, making size selection quick and easy, even in low light. The 18 inch, 24-tooth quick-release ratchet, with non-slip knurled handle, locks onto sockets so they won't stick to fastener or fall off. To loosen frozen fasteners, grab the 18 inch breaker bar. Its sliding T head can be positioned at any point for maximum two-handed leverage. All parts are protected by a durable, corrosion-resistant black phosphate finish, and store in a heavy duty carry case.

## Contents:

- 16-pc. 3/4 in. drive impact sockets (inch): 3/4, 7/8, 15/16, 1, 1-1/16, 1-1/8, 1-3/16, 1-1/4, 1-5/16, 1-3/8, 1-7/16, 1-1/2, 1-5/8, 1-3/4, 1-7/8, 2 in.
- 1-pc. 3/4 in. drive 18 in. ratchet handle
- 1-pc. 3/4 in. drive 18 in. sliding T-head breaker bar
- 2-pc. 3/4 in. drive extensions: 4 in. and 8 in.
- 1-pc. Storage case