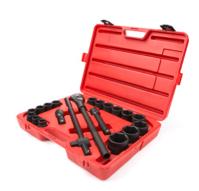

## 21-pc. 3/4 in. Drive Impact Socket Set (3/4-2 in.)

PRODUCTS > SOCKETS AND RATCHETS > SOCKETS - IMPACT SETS

From trucks and tractors to heavy equipment and large machinery, big service and repair jobs need the TEKTON 21-pc. 3/4 in. Drive Impact Socket Set, with a range of sizes from 3/4 inch to 2 inch. Whether you drive them with an impact wrench or by hand, these premium chrome vanadium sockets deliver superior performance. To prevent stripping or round-off under high stress, they feature a 6-point, high-torque design that contacts and grips the stronger flat sides of nut or bolt head, not the weaker corners. Extra large, high-contrast size markings are permanently laser etched onto each socket, making size selection quick and easy, even in low light. The 18 inch, 24-tooth quick-release ratchet, with non-slip knurled handle, locks onto sockets so they won't stick to fastener or fall off. To loosen frozen fasteners, grab the 18 inch breaker bar. Its sliding T head can be positioned at any point for maximum two-handed leverage. All parts are protected by a durable, corrosion-resistant black phosphate finish, and store in a heavy duty carry case.

## Contents:

- 16-pc. 3/4 in. drive impact sockets (inch): 3/4, 7/8, 15/16, 1, 1-1/16, 1-1/8, 1-3/16, 1-1/4, 1-5/16, 1-3/8, 1-7/16, 1-1/2, 1-5/8, 1-3/4, 1-7/8, 2 in.
- 1-pc. 3/4 in. drive 18 in. ratchet handle
- 1-pc. 3/4 in. drive 18 in. sliding T-head breaker bar
- 2-pc. 3/4 in. drive extensions: 4 in. and 8 in.
- 1-pc. Storage case