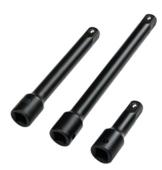

## Contents:

- 1-pc. 1/2 in. Dr x 3 in. Extension Bar
- 1-pc. 1/2 in. Dr x 6 in. Extension Bar
- 1-pc. 1/2 in. Dr x 8 in. Extension Bar