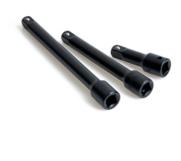

## Contents:

- 1-pc. 1/2 in. Dr x 3 in. Extension Bar
- 1-pc. 1/2 in. Dr x 6 in. Extension Bar
- 1-pc. 1/2 in. Dr x 8 in. Extension Bar